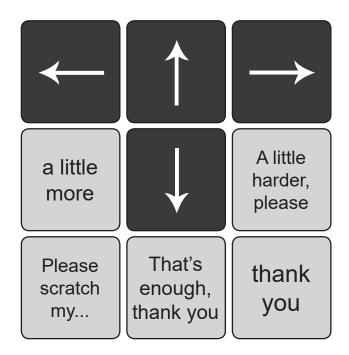

## Partner Assisted Scanning Instructions:

Please ask me if I would like to spell a message, be asked a yes/no question, or say a quick phrase. For spelling, follow along as I point to a letter. If I cannot point myself, slowly point to and say A, E, I, O, U. When I indicate, my desired letter is in that row. Point to each letter in that row until I indicate my desired letter. If I want to say a phrase, point to and say 1-5 until I indicate my desired phrase.