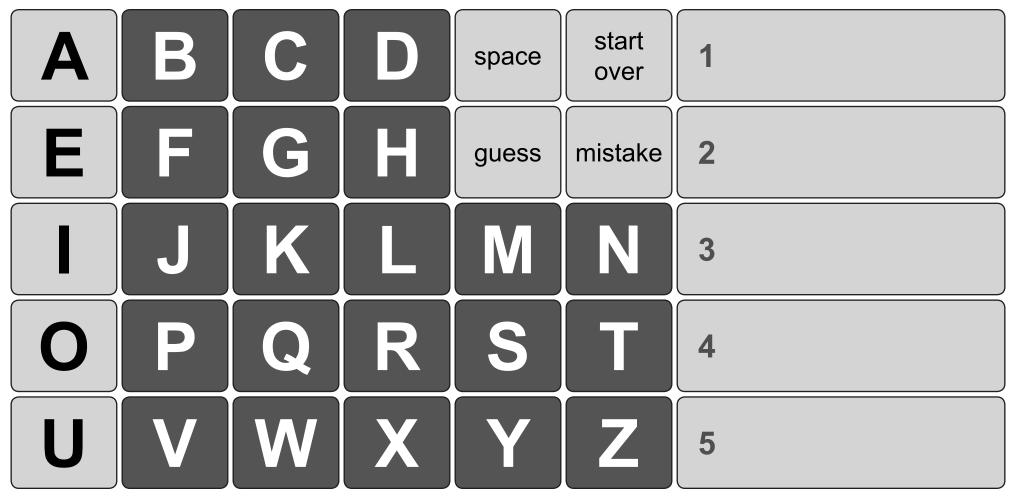

## Partner Assisted Scanning Instructions:

Please ask me if I would like to spell a message, be asked a yes/no question, or say a quick phrase. For spelling, follow along as I point to a letter. If I cannot point myself, slowly point to and say A, E, I, O, U. When I indicate, my desired letter is in that row. Point to each letter in that row until I indicate my desired letter. If I want to say a phrase, point to and say 1-5 until I indicate my desired phrase.