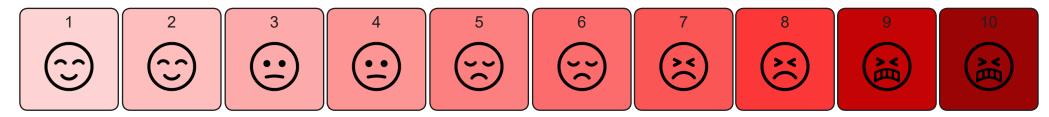

ITCH



## PRC 0 1 2 3 4 5 6 7 8 9

## Partner Assisted Scanning Instructions:

Please ask me if I would like to spell a message, be asked a yes/no question, or say a quick phrase. For spelling, follow along as I point to a letter. If I cannot point myself, slowly point to and say A, E, I, O, U. When I indicate, my desired letter is in that row. Point to each letter in that row until I indicate my desired letter. If I want to say a phrase, point to and say 1-5 until I indicate my desired phrase.



© 2019 PRC-Saltillo. Non-commercial reprint rights for clinical or personal use granted with inclusion of copyright notice. Commercial use prohibited; may not be used for resale. Contact PRC-Saltillo for questions regarding permissible uses. [082819kmk]